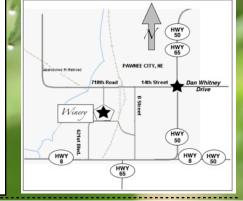

Directions to the Pawnee Classic at SchillingBridge Winery & Microbrewery: From Lincoln: Take Hwy 2 to Syracuse, turn south on Hwy 50 to Pawnee City From Omaha: At I-80 & Hwy 50 interchange, turn south on Hwy 50 to Pawnee City From St. Joseph, MO: Hwy 36 west to Seneca, KS, turn north on Hwy 63 (which turns into Hwy 50 & 8) to Pawnee City Coming into Pawnee City on Highway 50: turn west at Dan Whitney drive and travel about 6 blocks, crossing the railroad tracks. You'll see the vineyard and the winery; turn south into the entrance.